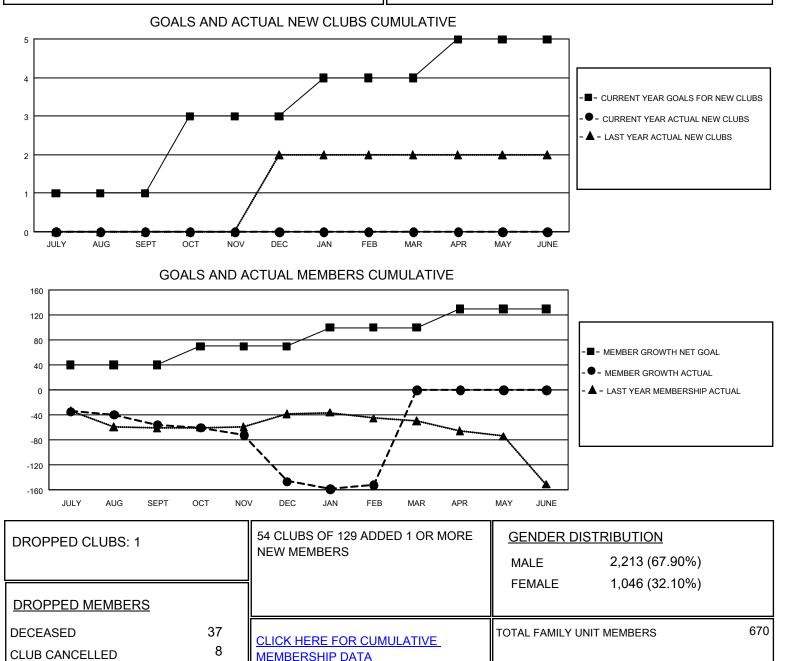

## GMT MONTHLY MEMBERSHIP PROGRESS REPORT Results as of: 2/29/2020

**Multiple District 32** 

LOCATION: SOUTH CAROLINA

GMT: OPEN

**GMT CA** 1

| Clubs                 |               |           |               | Members               |                       |                         |                                                  |
|-----------------------|---------------|-----------|---------------|-----------------------|-----------------------|-------------------------|--------------------------------------------------|
| RESULTS FOR 2019-2020 |               |           |               | RESULTS FOR 2019-2020 |                       |                         |                                                  |
| QUARTER               | NEW CLUB GOAL | NEW CLUBS | DROPPED CLUBS | QUARTER MEMB          | ER GROWTH NET<br>GOAL | MEMBER GROWTH<br>ACTUAL | DROPPED<br>MEMBERS ACTUA<br>(including transfers |
| JULY/AUG/SEPT         | 3             | 0         | 0             | JULY/AUG/SEPT         | 120                   | 68                      | 115                                              |
| OCT/NOV/DEC           | 6             | 0         | 1             | OCT/NOV/DEC           | 90                    | 48                      | 132                                              |
| JAN/FEB/MAR           | 3             | 0         | 0             | JAN/FEB/MAR           | 90                    | 65                      | 64                                               |
| APR/MAY/JUNE          | 3             | 0         | 0             | APR/MAY/JUNE          | 90                    | 0                       | 0                                                |